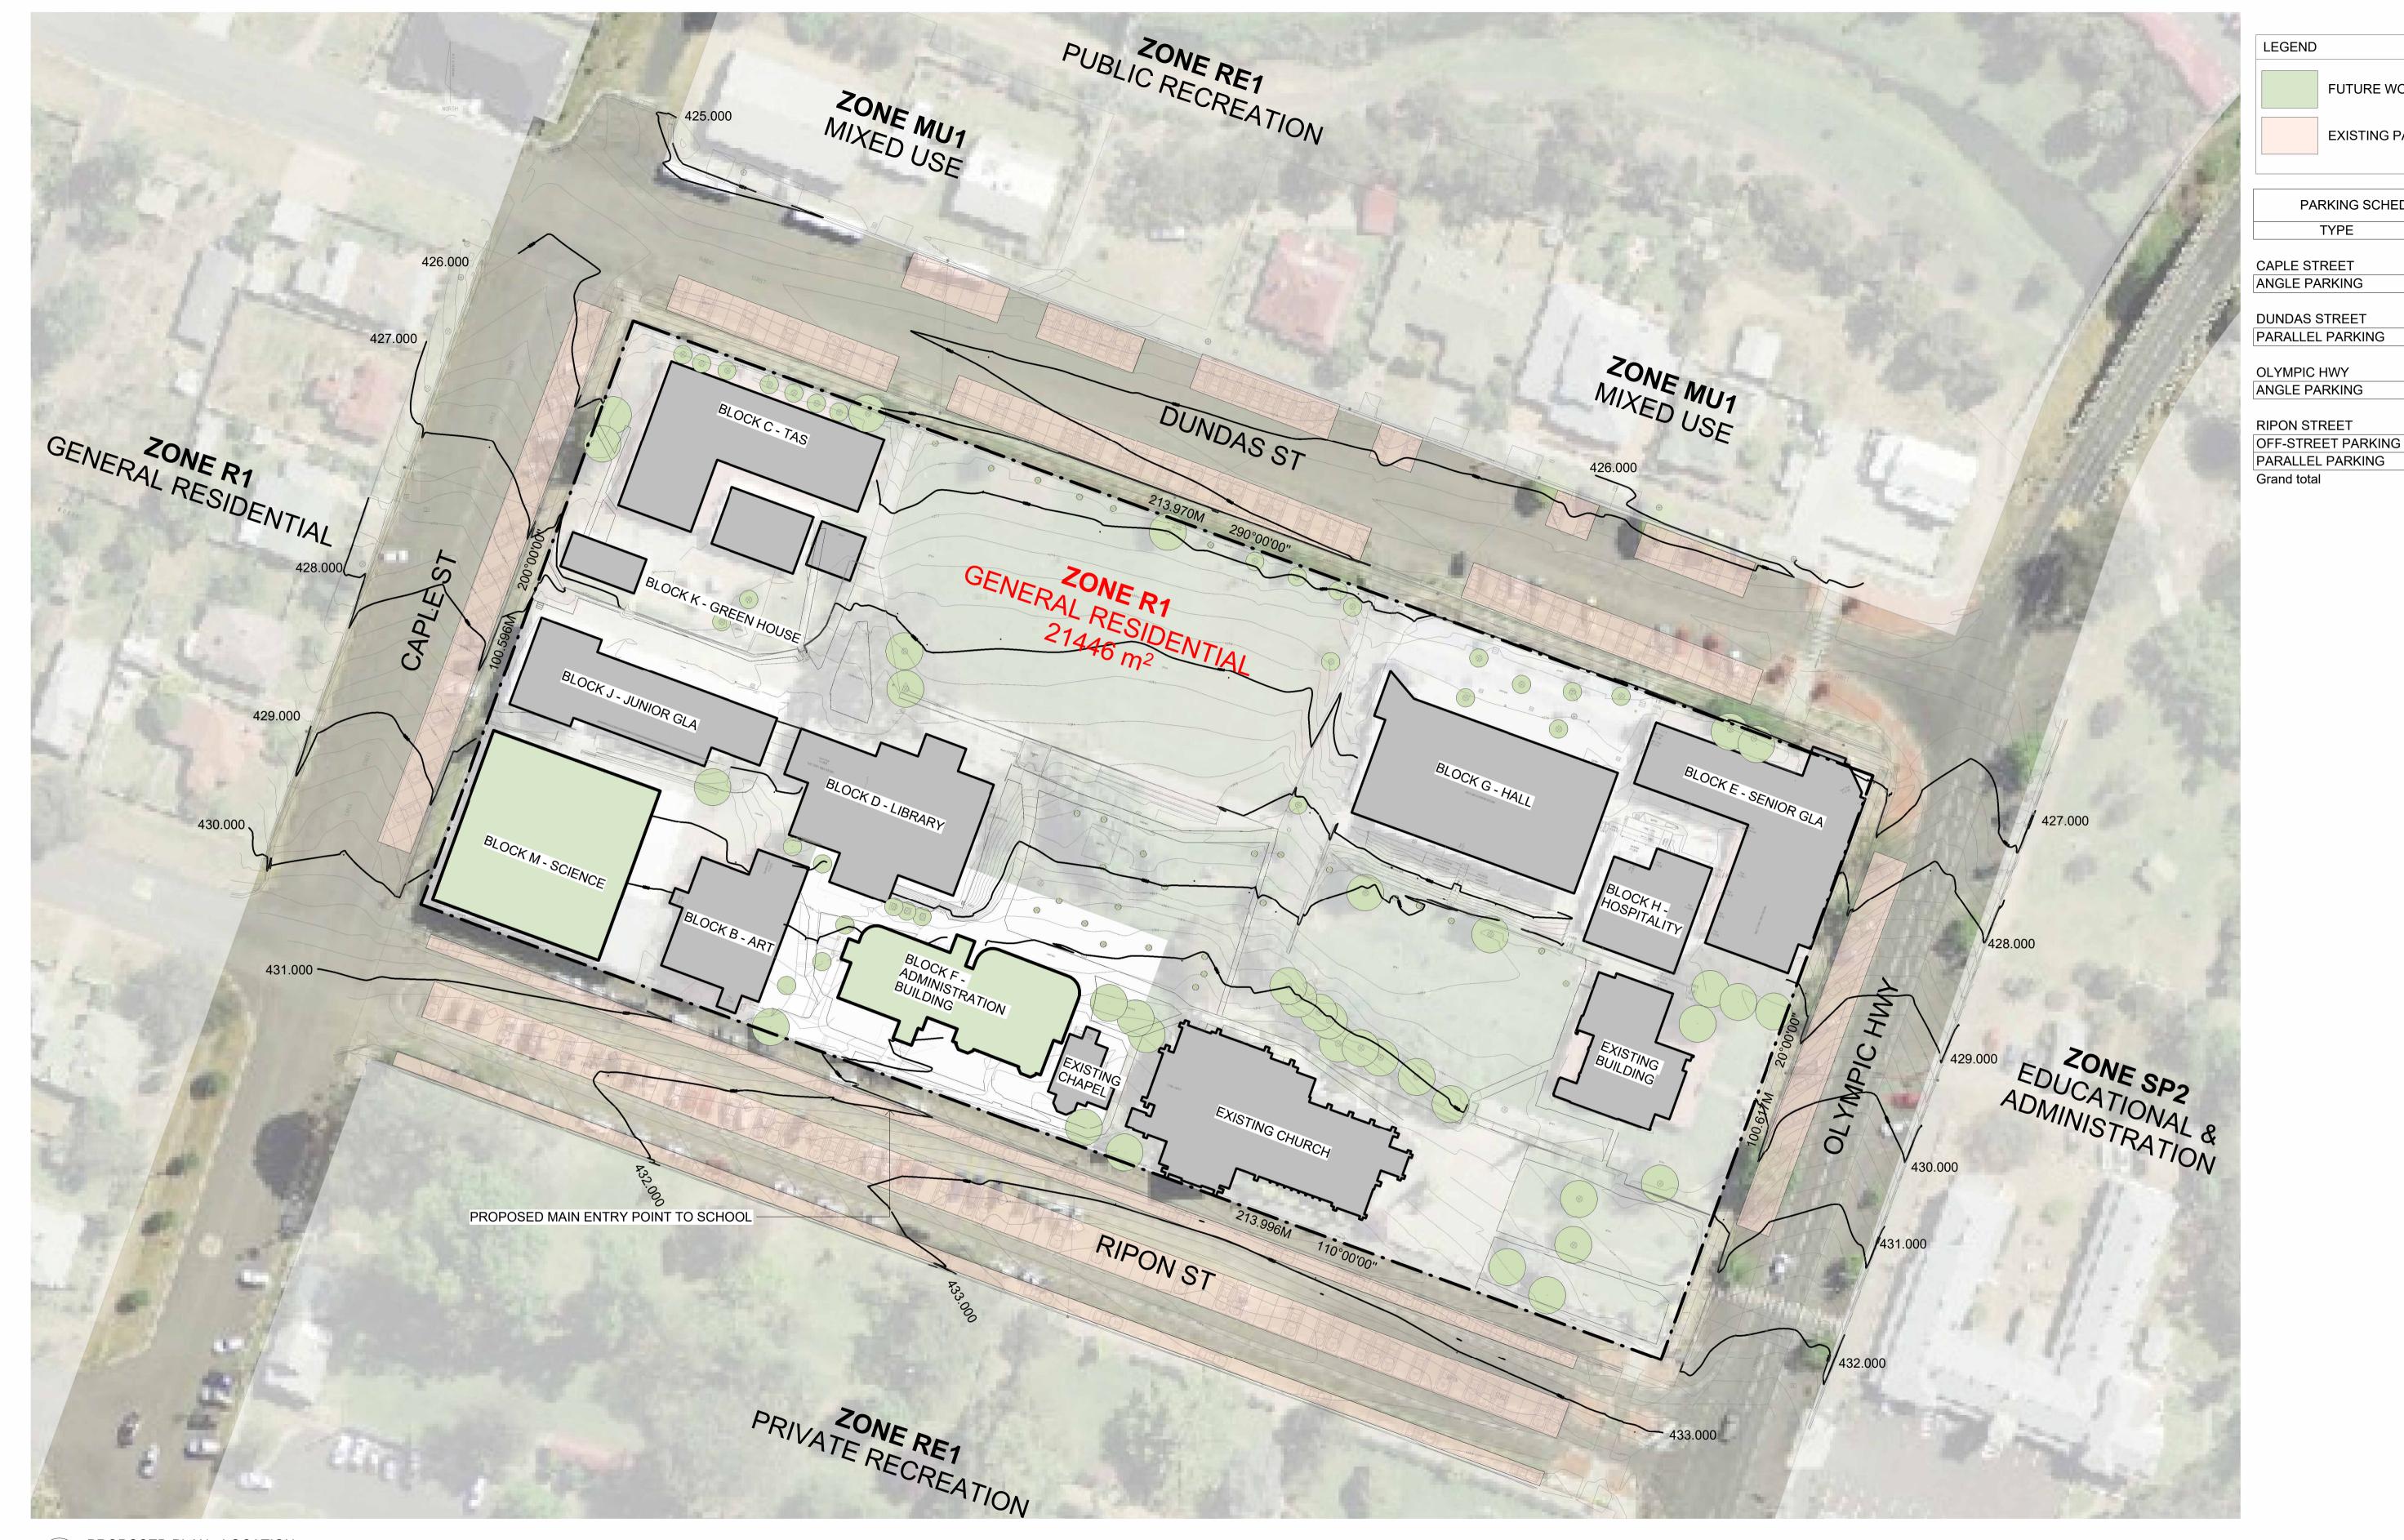

PROPOSED PLAN - LOCATION

FOR DA STRUCTURAL INPUT AMENDED BLOCKS & ROOM NUMBER 27.09.23 01-12-23 FOR DA APPROVAL 14-12-23 DRAFT FOR REVIEW 15-01-24 REVISED DA SET

Interiors

HENNESSY CATHOLIC COLLEGE

Access

ADMINISTRATION BUILDING DP 1195788 LOT 1 SUBURB Hilltops Council 9 RIPON STREET YOUNG NSW 2594

Design Project Manager. Project Delivery leader.

FR

2106.02

Drawing Title:

SITE PLAN

Sheet Size

SCALE: 1:500 @ ORIGINAL SCALE

## **DEVELOPMENT APPLICATION**

**FUTURE WORKS** 

**EXISTING PARKING** 

COUNT

27

104

19

66

73 289

PARKING SCHEDULE

**TYPE** 

www.sqcgroup.com.au All dimensions in millimetres. Do not scale drawing. All dimensions and levels to be verified on site by contractor before commencing work or preparation of shop drawings. where provide, drawings must be read in conjuction with specification